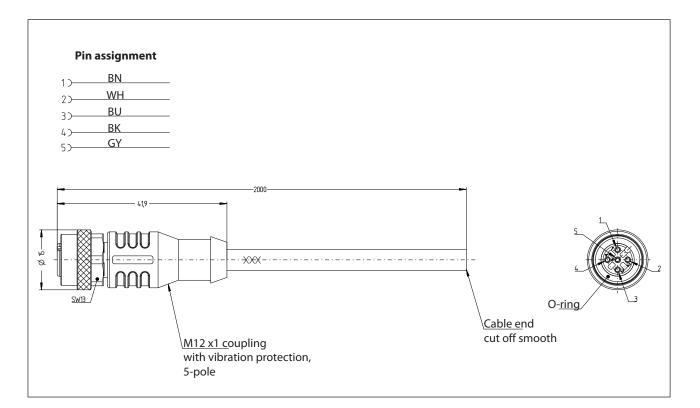

## Accessories

Connecting cable

| Description | SFW-M12B5/AW-2PU    |
|-------------|---------------------|
| Description | 51 W WITZD5/RW ZI V |

Article number 6075689092

| Electrical Data       |              |  |
|-----------------------|--------------|--|
| Operating voltage     | max. 60 V    |  |
| Current rating        | 4 A at 40 °C |  |
| Insulation resistancw | ≥100 MΩ      |  |

| Mechanical Data     |                                                                               |
|---------------------|-------------------------------------------------------------------------------|
| Connection          | M12x1, 5-pole (A-Coded)                                                       |
| Cable               | LiF9YH-11YH 5 x 0,34 mm <sup>2</sup> x 2 m +50 mm, outer-jacket PUR UL, black |
| Overmolding         | TPU                                                                           |
| Ambient temperature | -30 °C +90 °C                                                                 |
| Degree of pollution | 3                                                                             |
| Type of protection  | IP68 (only in fully snapped-in position with it's plugs)                      |